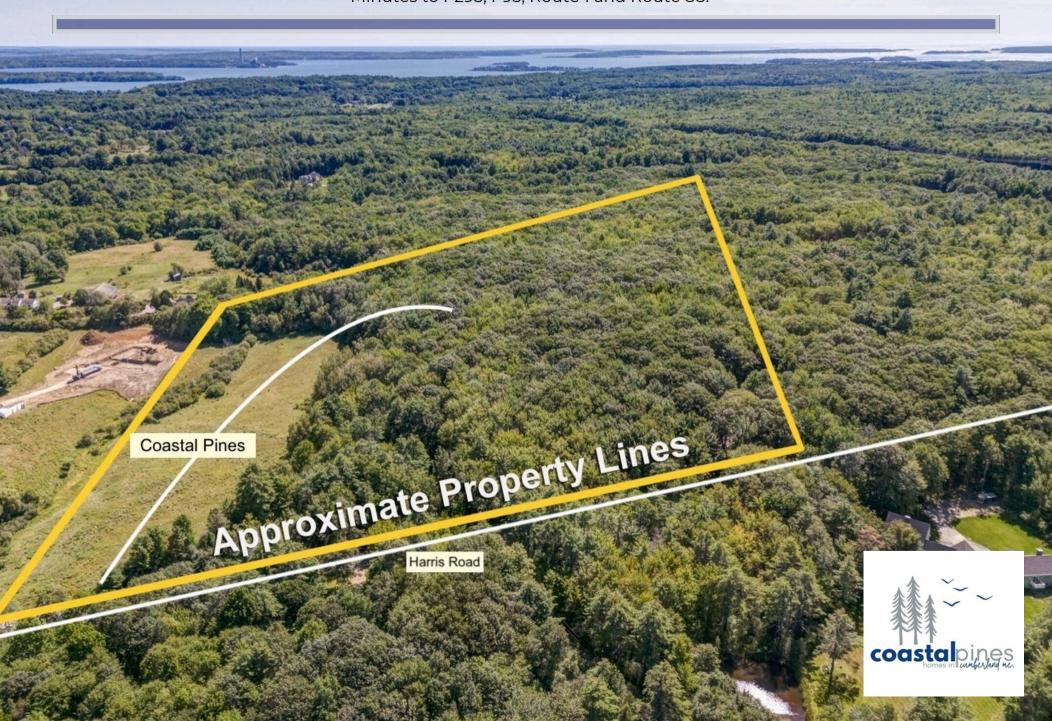

Minutes to I-295, I-95, Route 1 and Route 88.

Welcome to Coastal Pines, Cumberland's newest luxury subdivision. This is your opportunity to create your legacy in one of Maine's most coveted locations. This exclusive collection of nine estate-sized wooded lots. Ranging from 1.22 to 1.33 acres, offers a rare blend of privacy and refined living. Each lot abuts over 14 acres of open space with winding streams and trails.

## **COASTAL PINES SUBDIVISION**

- 9 Lots
- 1.22-1.33 Acre Lot Sizes
- Septic & Well
- Underground Power Lines
- Summit Natural Gas
- Minimum Build Size 2,800sqft
- 14+ Acres of Open Space
- Minutes to Route 1, 95 & 295