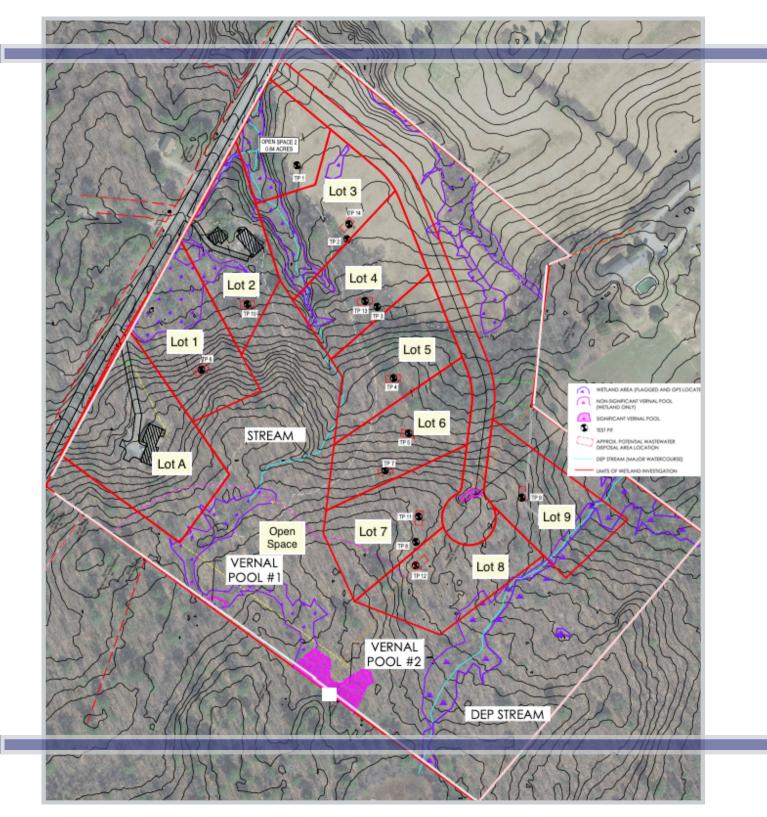

Minutes to I-295, I-95, Route 1 and Route 88.

Welcome to Coastal Pines, Cumberland's newest luxury subdivision. This is your opportunity to create your legacy in one of Maine's most coveted locations. This exclusive collection of nine estate-sized wooded lots. Ranging from 1.22 to 1.33 acres, offers a rare blend of privacy and refined living. Each lot abuts over 14 acres of open space with winding streams and trails.

## **COASTAL PINES SUBDIVISION**

- 9 Lots
- 1.22-1.33 Acre Lot Sizes
- Septic & Well
- Underground Power Lines
- Summit Natural Gas
- Minimum Build Size 2,800sqft
- 14+ Acres of Open Space
- Minutes to Route 1, 95 & 295