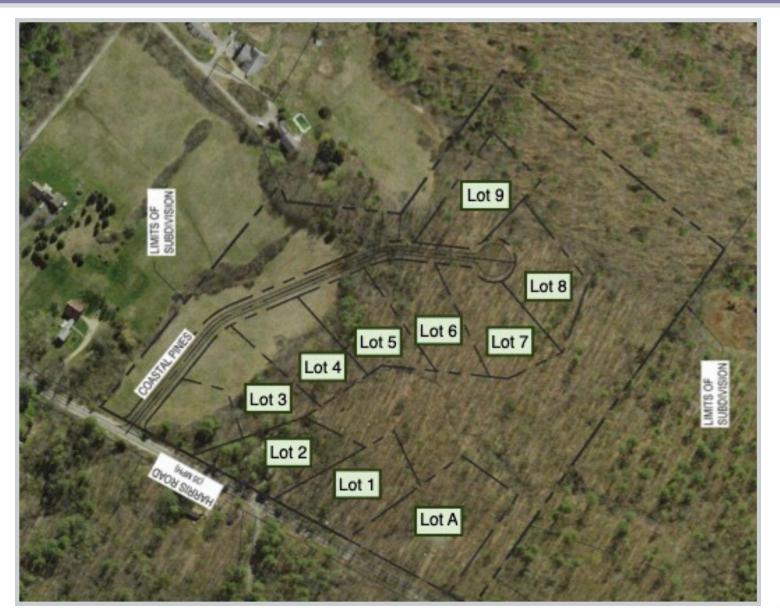

Minutes to I-295, I-95, Route 1 and Route 88.

Welcome to Coastal Pines, Cumberland's newest luxury subdivision. This is your opportunity to create your legacy in one of Maine's most coveted locations. This exclusive collection of nine estate-sized wooded lots. Ranging from 1.22 to 1.33 acres, offers a rare blend of privacy and refined living. Each lot abuts over 14 acres of open space with winding streams and trails.

## **COASTAL PINES SUBDIVISION**

- 9 Lots
- 1.22-1.33 Acre Lot Sizes
- Septic & Well
- Underground Power Lines
- Summit Natural Gas
- Minimum Build Size 2,800sqft
- 14+ Acres of Open Space
- Minutes to Route 1, 95 & 295