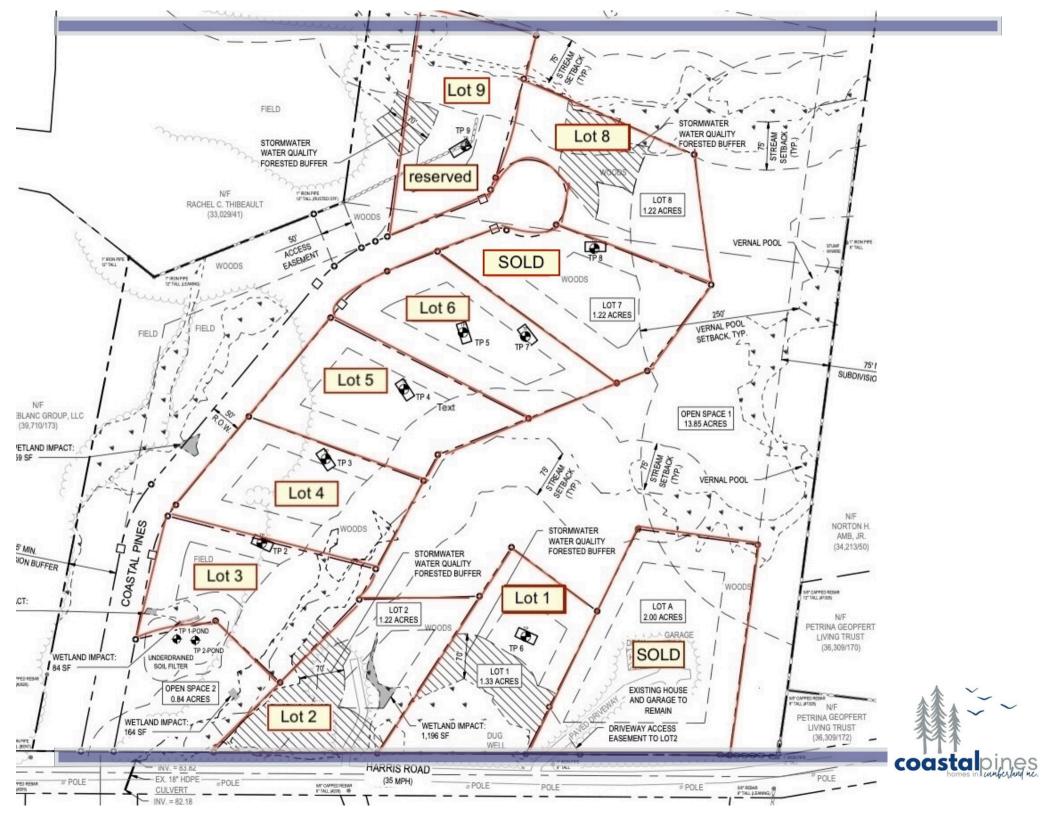

Minutes to I-295, I-95, Route 1 and Route 88.

Welcome to Coastal Pines, Cumberland's newest luxury subdivision. This is your opportunity to create your legacy in one of Maine's most coveted locations. This exclusive collection of nine estate-sized wooded lots. Ranging from 1.22 to 1.33 acres, offers a rare blend of privacy and refined living. Each lot abuts over 14 acres of open space with winding streams and trails.

## **COASTAL PINES SUBDIVISION**

- 9 Lots
- 1.22-1.33 Acre Lot Sizes
- Septic & Well
- Underground Power Lines
- Summit Natural Gas
- Minimum Build Size 2,800sqft
- 14+ Acres of Open Space
- Minutes to Route 1, 95 & 295